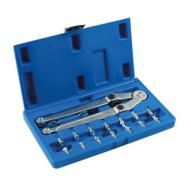

## **Adjustable Pin Wrench Set**

Adjustable pin wrench set 2.5mm to 9mm, for pin drive bearing seal retainers.

## **Additional Information**

- Pin diameters: 2.5, 3, 4, 5, 6, 7, 8 and 9mm; wrench length: 245mm; capacity: 20 100mm.
- · Car applications: bearings, shock absorber fixings, SAC clutches and transmission.
- Motorcycle applications: bearing and suspension adjustment, timing sprockets and pulleys.
- HGV applications: hydraulic ram seal caps, machine covers and castellated fixings.
- · Manufactured from chrome vanadium with satin finish.