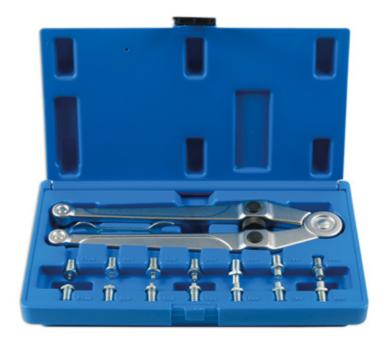

## **Adjustable Pin Wrench Set**

Adjustable pin wrench set 2.5mm to 9mm, for pin drive bearing seal retainers.

## **Additional Information**

- Pin diameters: 2.5, 3, 4, 5, 6, 7, 8 and 9mm; wrench length: 245mm; capacity: 20 100mm.
- · Car applications: bearings, shock absorber fixings, SAC clutches and transmission.
- Motorcycle applications: bearing and suspension adjustment, timing sprockets and pulleys.
- HGV applications: hydraulic ram seal caps, machine covers and castellated fixings.
- · Manufactured from chrome vanadium with satin finish.