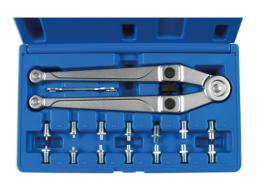

## **Adjustable Pin Wrench Set**

Adjustable pin wrench set 2.5mm to 9mm, for pin drive bearing seal retainers.

## **Additional Information**

- Pin diameters: 2.5, 3, 4, 5, 6, 7, 8 and 9mm; wrench length: 245mm; capacity: 20 100mm.
- · Car applications: bearings, shock absorber fixings, SAC clutches and transmission.
- Motorcycle applications: bearing and suspension adjustment, timing sprockets and pulleys.
- HGV applications: hydraulic ram seal caps, machine covers and castellated fixings.
- · Manufactured from chrome vanadium with satin finish.